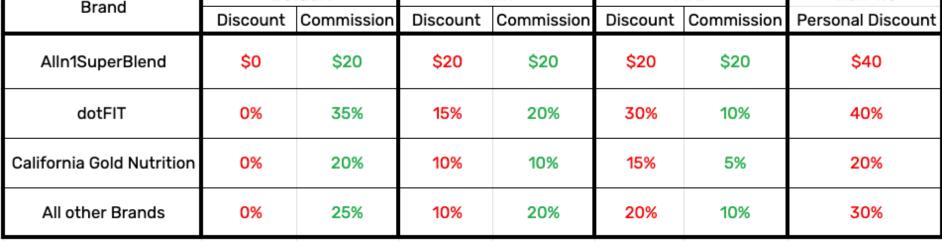

#### \*See table below for commission breakdown

 Make sure you fill out your Payable Info within the "earnings" tab to receive your payouts on time

## **Discount Levels and Commission**

Default

MIN

MAX

fibrPRO